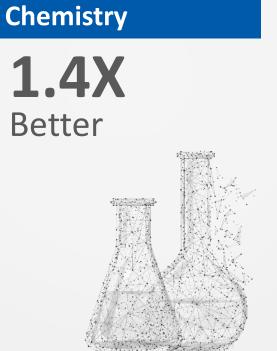

#### **In-Network Computing Delivers Highest Performance**

In-Network Computing

10X Performance Acceleration
Critical for HPC and Machine Learning Applications

Performance Acceleration

**Delivers Highest Application Performance** 