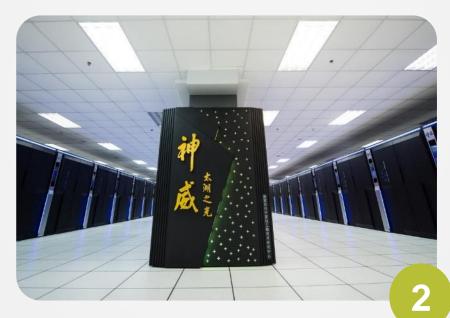

#### World's Top 3 Supercomputers

Summit CORAL System
World's Fastest HPC / AI System
9.2K InfiniBand Nodes

Wuxi Supercomputing Center
Fastest Supercomputer in China
41K InfiniBand Nodes

Sierra CORAL System #2 USA Supercomputer 8.6K InfiniBand Nodes