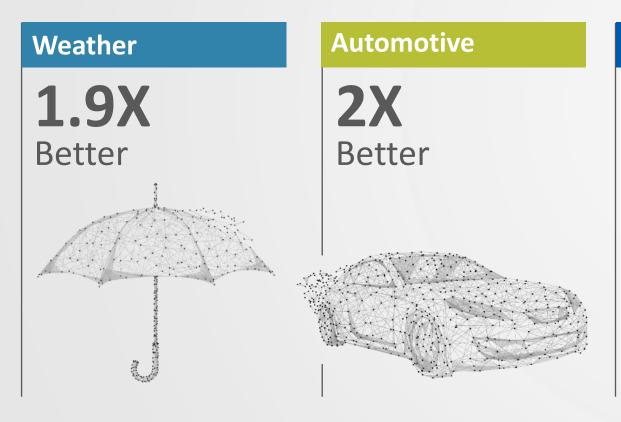

#### **In-Network Computing Delivers Highest Performance**

In-Network Computing

10X Performance Acceleration
Critical for HPC and Machine Learning Applications

Performance Acceleration

**Delivers Highest Application Performance** 