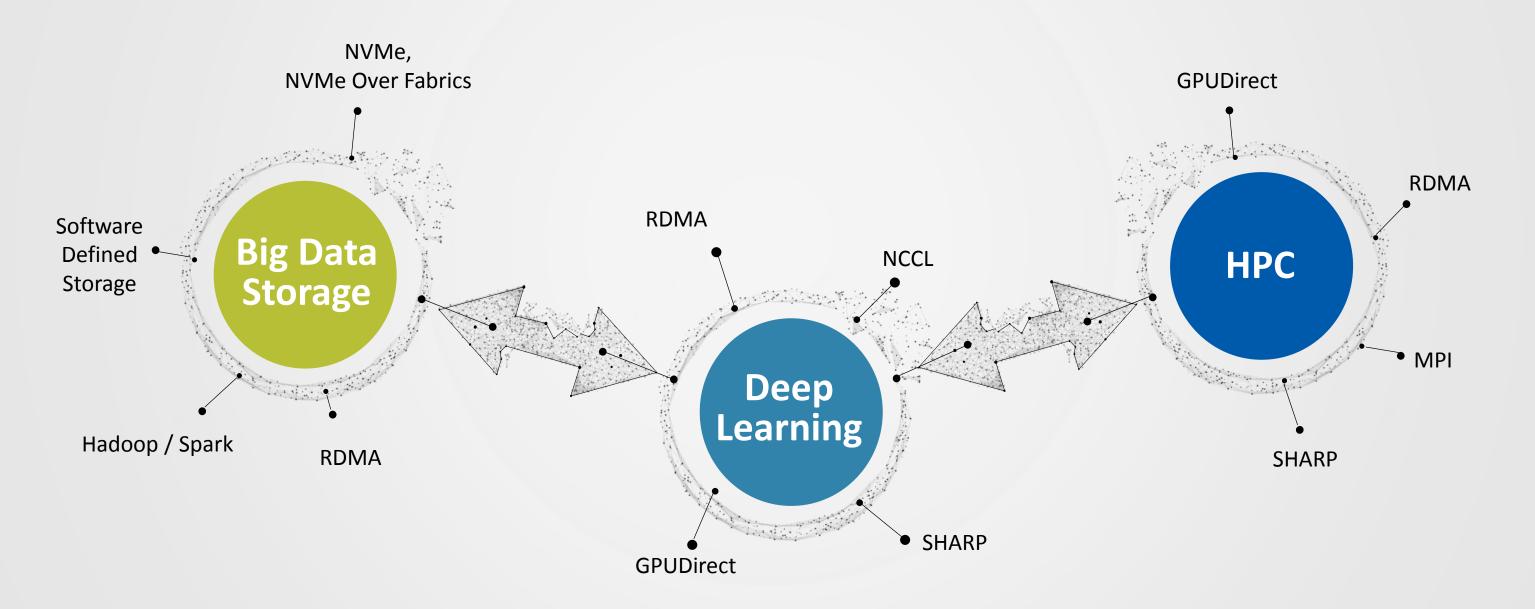

# In-Network Computing to Enable Data-Centric Data Centers

#### **In-Network Computing Delivers Highest Performance**

In-Network Computing

10X Performance Acceleration
Critical for HPC and Machine Learning Applications

Performance Acceleration

**Delivers Highest Application Performance** 