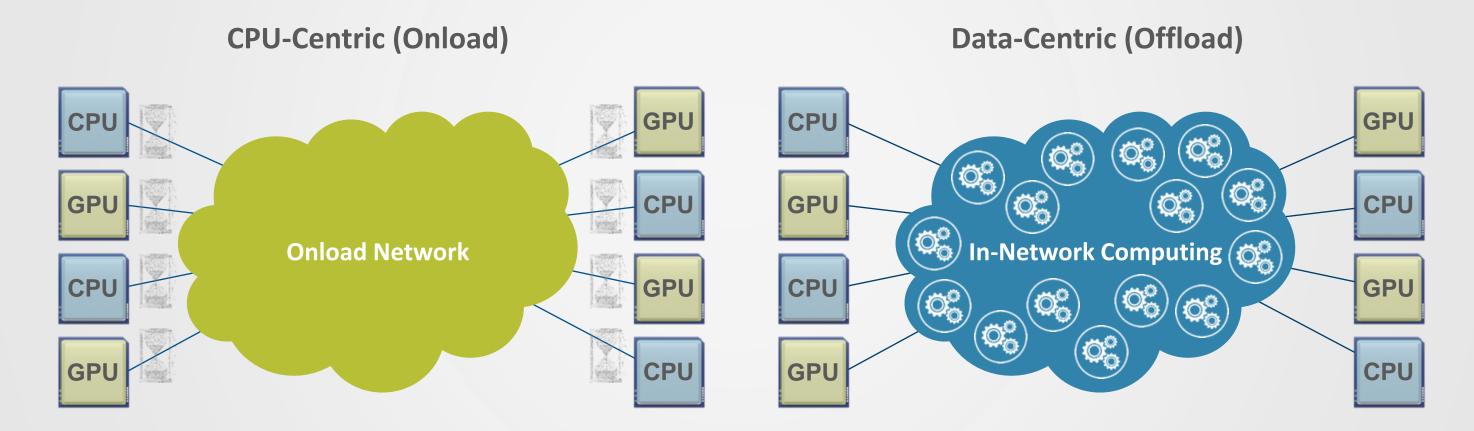

#### The Need for Intelligent and Faster Interconnect

Faster Data Speeds and In-Network Computing Enable Higher Performance and Scale

Must Wait for the Data
Creates Performance Bottlenecks

Analyze Data as it Moves!
Higher Performance and Scale

# In-Network Computing to Enable Data-Centric Data Centers

#### **In-Network Computing Delivers Highest Performance**

In-Network Computing

10X Performance Acceleration
Critical for HPC and Machine Learning Applications

Performance Acceleration

**Delivers Highest Application Performance** 