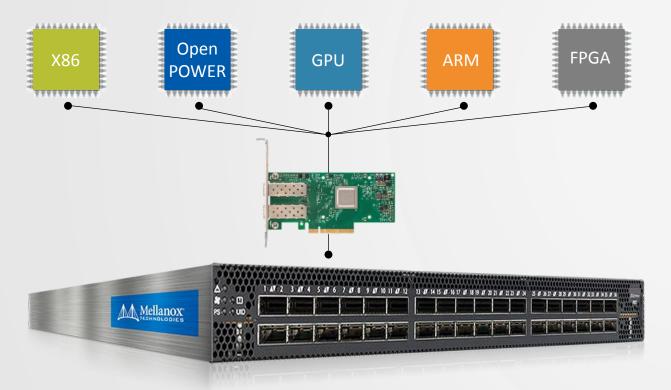

# End-to-End Solutions for All Platforms

Unleashing the Power of all Compute Architectures

Highest Performance and Scalability for Intel, AMD, IBM Power, NVIDIA, Arm and FPGA-based Compute and Storage Platforms at 10, 20, 25, 40, 50, 100, 200 and 400Gb/s Speeds