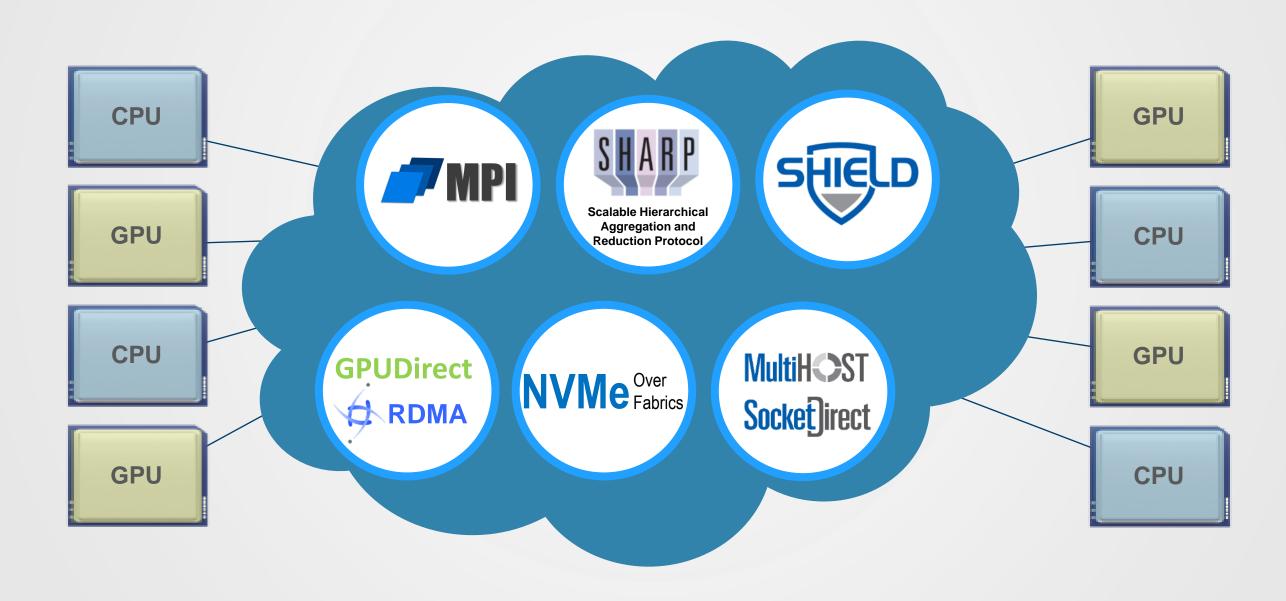

#### **In-Network Computing Delivers Highest Performance**

In-Network Computing

10X Performance Acceleration
Critical for HPC and Machine Learning Applications

Performance Acceleration

**Delivers Highest Application Performance** 

Self-Healing

Faster Network Recovery

Unbreakable Data Centers

GPUDirect™ RDMA **GPU Acceleration Technology** 

Performance Acceleration

Critical for HPC and Machine Learning Applications