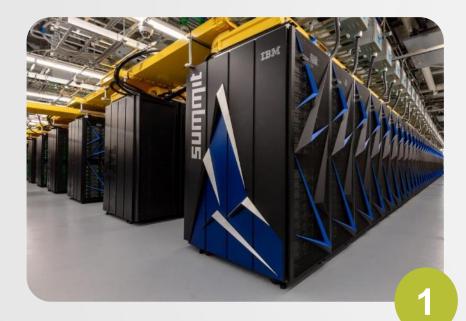

#### World's Top 3 Supercomputers

Summit CORAL System
World's Fastest HPC / AI System
9.2K InfiniBand Nodes

Wuxi Supercomputing Center
Fastest Supercomputer in China
41K InfiniBand Nodes

Sierra CORAL System #2 USA Supercomputer 8.6K InfiniBand Nodes